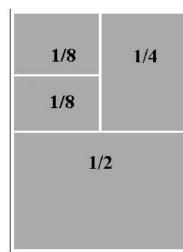

3.5 x 2 (1/8 page - business card size ad): **\$15** 

4.25 x 2.75 (quarter page ad): \$25 4.25 X 5.5 (half page ad): \$50 8.5 x 5.5 (full page): \$100

8.5 x 5.5 (inside/outside back cover): **\$150** (only THREE available)