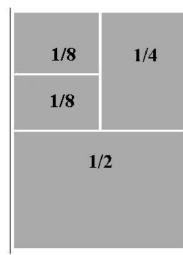

3.5 x 2 (1/8 page - business card size ad): **\$15** 

4.25 x 2.75 (quarter page ad): \$25 4.25 X 5.5 (half page ad): \$50 8.5 x 5.5 (full page): \$100

2 Free Tickets

8.5 x 5.5 (inside/outside back cover): **\$150** (only THREE available)